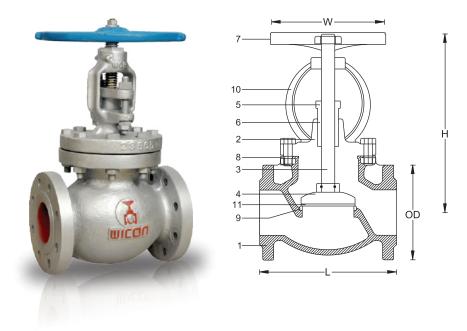

## CLASS 600/900/1500/2500 CAST CARBON Steel GLOBE VALVE

**Outside Screw & Yoke** 

| STANDARDS        |              |  |
|------------------|--------------|--|
| DESIGN STANDARD  | API 600      |  |
| END CONNECTION   | ANSI B16.5   |  |
| END TO END       | ANSI B 16.10 |  |
| TESTING STANDARD | API 598      |  |

Applications: Regulation & Control of Oil and Gas, Hot and Cold Water, Fluids, Air, Steam, Raw and Sea Water

|    | COMPONENT      | SPECIFICATIONS             |
|----|----------------|----------------------------|
| 1  | BODY           | ASTM A216 Gr. WCB          |
| 2  | BONNET         | ASTM A216 Gr. WCB          |
| 3  | STEM           | ASTM A276 Type 403         |
| 4  | DISC           | CARBON STEEL + 13 Cr       |
| 5  | GLAND          | ASTM A182 Gr. F6a          |
| 6  | GLAND PACKING  | FLEXIBLE GRAPHITE          |
| 7  | HAND WHEEL     | ASTM A216 Gr. WCB          |
| 8  | GASKET         | GRAPHITE                   |
| 9  | BODY SEAT RING | CARBON STEEL + HARD FACING |
| 10 | YOKE           | ASTM A216 Gr. WCB          |